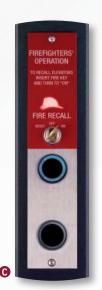

- A Pushbutton
- **B** Car Operating Panel
- Intermediate Hall Station with Fire Service Devices
- Intermediate Hall Station
- Intermediate Hall Station, Fire Service & Appendix H/O Signage
- Hall Position Indicator
- G Combo Hall Lantern / Position Indicator
- (I) Intermediate Hall Lantern (Domed)
- Terminal Hall Lantern (Arrow)