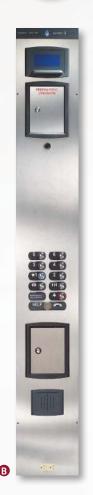

## SIGNA4

- Comply with all National Fire Service codes for the U.S. and Canada
- Braille plates feature
  highly durable, cast tactile
  markings that meet the most
  stringent requirements
- · LED-illuminated buttons available in red, white, or blue

This line of signal fixtures comes with stainless steel finish with charcoal trim and buttons that feature standard blue illumination (red or white optional). The line allows for the renovation of metal finishes without requiring the removal of a box or frame.

- A Pushbutton
- **B** Car Operating Panel
- Intermediate Hall Station with Fire Service Devices
- Intermediate Hall Station
- Intermediate Hall Station, Fire Service & Appendix H/O Signage
- Hall Position Indicator
- G Combo Hall Lantern / Position Indicator
- (I) Intermediate Hall Lantern (Domed)
- Terminal Hall Lantern (Arrow)