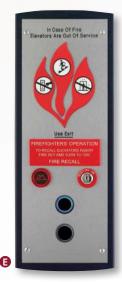

- A Pushbutton
- **B** Car Operating Panel
- Intermediate Hall Station with Fire Service Devices
- Intermediate Hall Station
- Intermediate Hall Station, Fire Service & Appendix H/O Signage
- Hall Position Indicator
- G Combo Hall Lantern / Position Indicator
- (I) Intermediate Hall Lantern (Domed)
- Terminal Hall Lantern (Arrow)