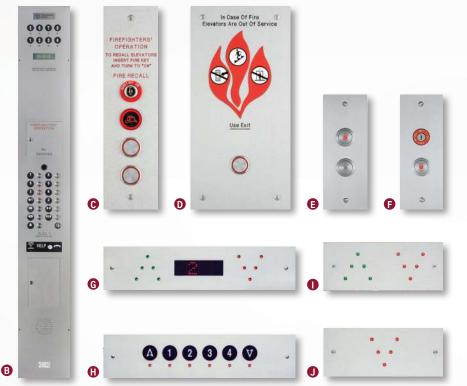

- A Pushbutton
- B Car Operating Panel
- C Intermediate Hall Station with Fire Service Devices
- D Terminal Hall Station, Fire Service & Appendix H/O Signage
- Intermediate Hall Station
- Forminal Hall Station with Fire Service Key Switch
- G Combo Hall Lantern / Position Indicator
- H Position Indicator with Directional Arrows
- Intermediate Hall Lantern (Arrows)
- J Terminal Hall Lantern (Arrow)