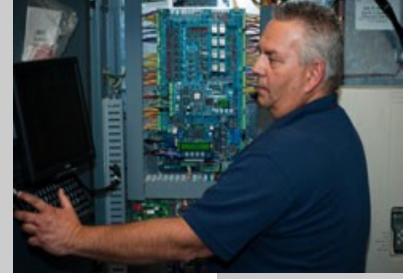

**Repair** Should an emergency elevator repair become necessary, Stanley is prepared, capable, and on-call 24/7/365 to fix the issue quickly. With an experienced team of industry professionals trained to repair every elevator brand, we are prepared to take your call.